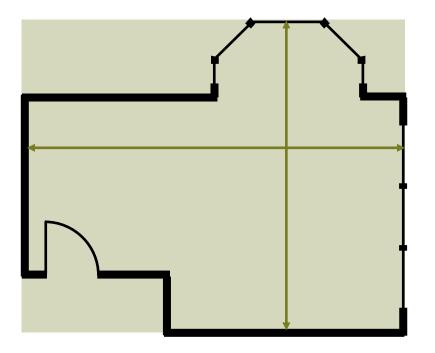

## Guide to Measuring

When measuring for flooring, it is essential to consider all unusual shapes and features in the room you are fitting. Measure the width and length of each room from the very longest section of any space.

This will then give you the total square meterage needed to fit the flooring with no unsightly joins.

Two examples are shown below, showing the total width and length, then highlighting the area in green.