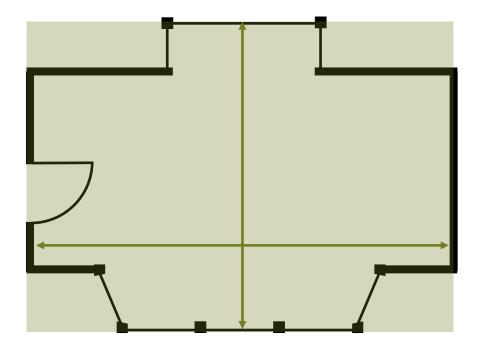

## Guide to Measuring

When measuring for flooring, it is essential to consider all unusual shapes and features in the room you are fitting. Measure the width and length of each room from the very longest section of any space.

This will then give you the total square meterage needed to fit the flooring with no unsightly joins.

Two examples are shown below, showing the total width and length, then highlighting the area in green.