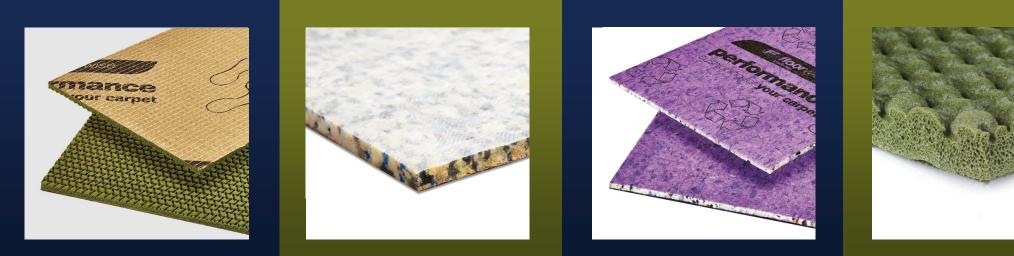

Laying the Foundations Underlay Does More Than Increase Comfort

Underlay can play a critical part in the longevity, comfort and experience of any flooring you fit.

Beyond adding extra bounce to flooring, they can be a great tool at reducing noise, helping to keep the temperature in a room more consistent, as well as helping your flooring last longer.